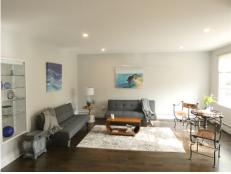

The first-floor open floor plan consists of living room, dining room, modern kitchen, office/guest bedroom and a full bathroom.

The second floor can either be used as 4 large bedrooms or 2 bedrooms for the owner's use