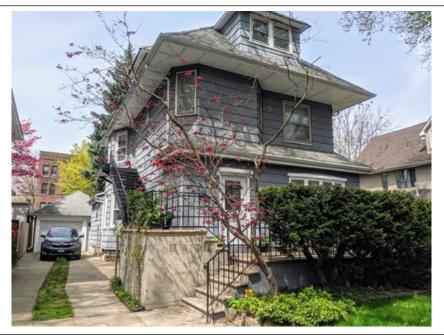

## 506 Stratford Road, Brooklyn, NY 11218

- » Beds: 6 | Baths: 2 Full, 1 Three-Quarter
- » Multi-Family | 2,600 ft<sup>2</sup> | Lot: 3,720 ft<sup>2</sup>
- » 2 Family Detached Victorian Fully Renovated
- $_{\rm *}$  40' x 94' Lot with Long Private Drive and Detached Garage
- » Would make a fantastic 6 Bedroom, 3 Bath 1 Family
- » More Info: 506StratfordRoad.IsForSale.com

## \$1,999,000

Located on a beautiful block in Ditmas Park, this 40' x 94' stylishly renovated 2 family Victorian has been recently renovated and is ready to move in to. This large and lovely home can be used as an incredible 7 bedroom one family dwelling or as a 5 bedroom home with an additional, legal 2 room rental with separate side entrance.