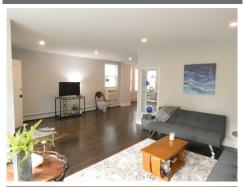

The first-floor open floor plan consists of living room, dining room, modern kitchen, office/guest bedroom and a full bathroom.

The second floor can either be used as 4 large bedrooms or 2 bedrooms for the owner's use